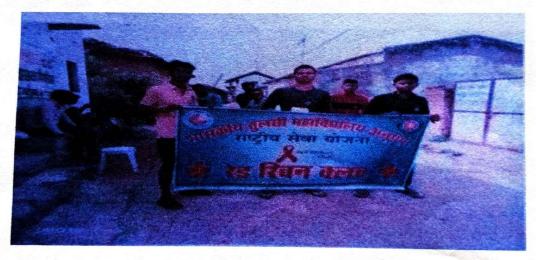

#### **Health Awarness Rally**

### शासकीय तुलसी महाविद्यालय अनूपपुर राष्ट्रीय सेवा योजना प्रतिवेदन

15/03/2021

द्वितीय दिवस (परियोजना सत्र) -छठे दिन की परियोजना में छात्रों ने स्वास्थ्य जागरूकता रैली निकाली तथा पल्स पोलियो एवं रेड रिवन क्लब की रैली निकली. इसमें शिविरार्थियों ने ग्रामवासियों को स्वास्थ्य के विभिन्न आयामों के प्रति जागरूक किया।